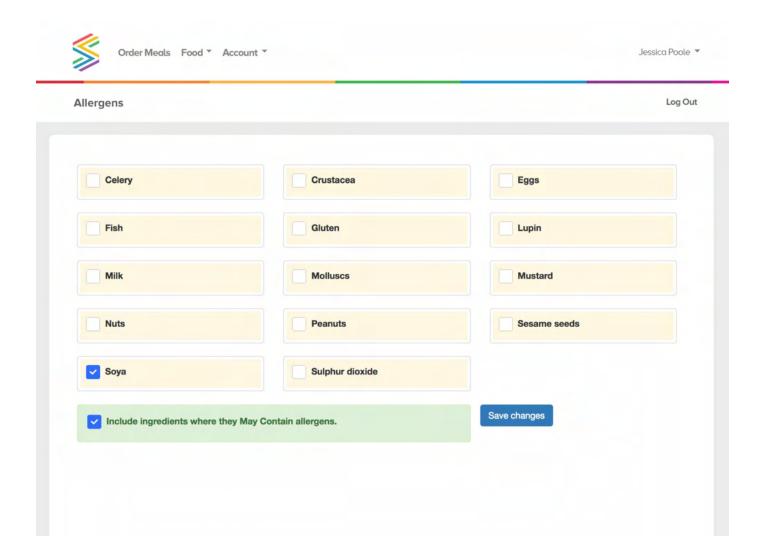

#### **ALLERGENS**

#### HOW TO BLOCK ALLERGENS ON SCHOOLGRID:

The sophisticated allergen blocking system prevents your child from choosing any unsafe meal options. All you need to do is tick which of the allergens apply and let the system take care of the rest.

We list the main 14 allergens as recognised by the Food Standards Agency, however if your child has allergens outside of those listed, or additional dietary requirements, please contact customer care on 01942 707709 (Opt. 1) or customercare@dolce.co.uk